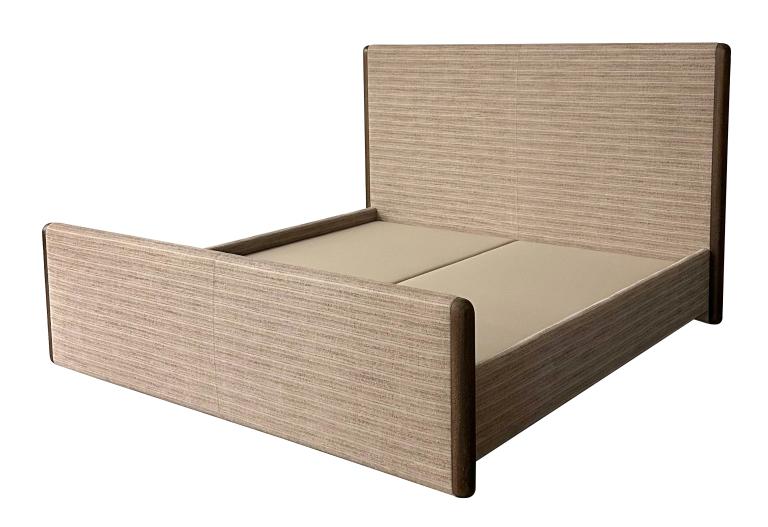

#### **VENTURA**

Richard Shemtov, 2025

Bed with upholstered panels inset between rounded solid wood end profiles for both the headboard and matching footboard. Full recessed platforms are upholstered and set it to upholstered bed rails. Solid wood, birch plywood and poly-urethane foam.

King - 84.75"w X 87.75"l X 52"h Queen - 68.75"w X 87.75"l X 52"h

Ventura is customizable in size and many custom finish options are available.

Dune Showroom Suite 100 NY, NY 10016

200 Lexington Ave. T  $212 \rightarrow 925 \rightarrow 6171$ F 212 → 925 → 2273 Dune-NY.com