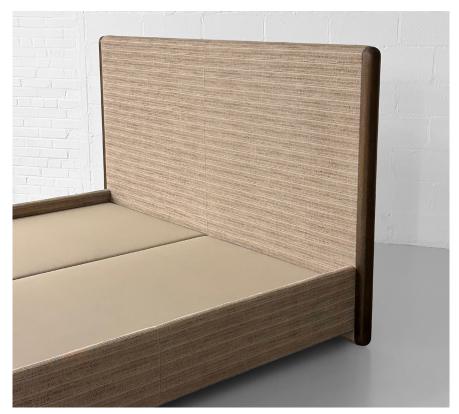

#### **VENTURA**

Richard Shemtov, 2025

Bed with upholstered panels inset between rounded solid wood end profiles for both the headboard and matching footboard. Full recessed platforms are upholstered and set it to upholstered bed rails. Solid wood, birch plywood and poly-urethane foam.

King - 84.75"w X 87.75"l X 52"h Queen - 68.75"w X 87.75"l X 52"h

Ventura is customizable in size and many custom finish options are available.

Dune Showroom Suite 100 NY, NY 10016

200 Lexington Ave. T  $212 \rightarrow 925 \rightarrow 6171$ F 212 → 925 → 2273 Dune-NY.com